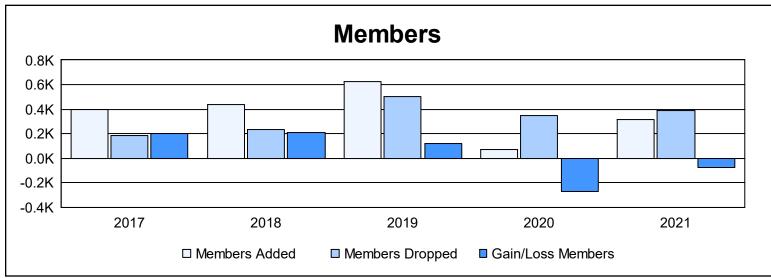

District LA 4 As of June 2021 Cumulative

| Year      | New<br>Clubs | Dropped<br>Clubs | Gain/<br>Loss<br>Clubs | New<br>Members | Charter<br>Members | Reinstate<br>Members | Transfer<br>Members | Total<br>Member<br>Added | Total<br>Members<br>Dropped | Gain/<br>Loss<br>Members |
|-----------|--------------|------------------|------------------------|----------------|--------------------|----------------------|---------------------|--------------------------|-----------------------------|--------------------------|
| 2016-2017 | 4            | 2                | 2                      | 233            | 106                | 49                   | 5                   | 393                      | 188                         | 205                      |
| 2017-2018 | 4            | 0                | 4                      | 315            | 106                | 6                    | 12                  | 439                      | 230                         | 209                      |
| 2018-2019 | 4            | 0                | 4                      | 317            | 166                | 134                  | 5                   | 622                      | 501                         | 121                      |
| 2019-2020 | 0            | 1                | -1                     | 44             | 18                 | 5                    | 5                   | 72                       | 346                         | -274                     |
| 2020-2021 | 3            | 5                | -2                     | 220            | 68                 | 20                   | 8                   | 316                      | 388                         | -72                      |
| Average   | 3            | 2                | 1                      | 226            | 93                 | 43                   | 7                   | 368                      | 331                         | 38                       |