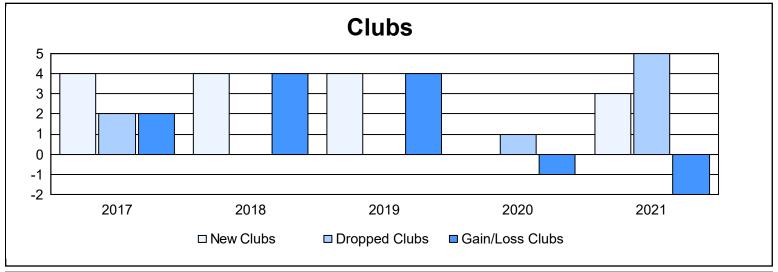

District LA 4 As of June 2021 Cumulative

| Year      | New<br>Clubs | Dropped<br>Clubs | Gain/<br>Loss<br>Clubs | New<br>Members | Charter<br>Members | Reinstate<br>Members | Transfer<br>Members | Total<br>Member<br>Added | Total<br>Members<br>Dropped | Gain/<br>Loss<br>Members |
|-----------|--------------|------------------|------------------------|----------------|--------------------|----------------------|---------------------|--------------------------|-----------------------------|--------------------------|
| 2016-2017 | 4            | 2                | 2                      | 233            | 106                | 49                   | 5                   | 393                      | 188                         | 205                      |
| 2017-2018 | 4            | 0                | 4                      | 315            | 106                | 6                    | 12                  | 439                      | 230                         | 209                      |
| 2018-2019 | 4            | 0                | 4                      | 317            | 166                | 134                  | 5                   | 622                      | 501                         | 121                      |
| 2019-2020 | 0            | 1                | -1                     | 44             | 18                 | 5                    | 5                   | 72                       | 346                         | -274                     |
| 2020-2021 | 3            | 5                | -2                     | 220            | 68                 | 20                   | 8                   | 316                      | 388                         | -72                      |
| Average   | 3            | 2                | 1                      | 226            | 93                 | 43                   | 7                   | 368                      | 331                         | 38                       |